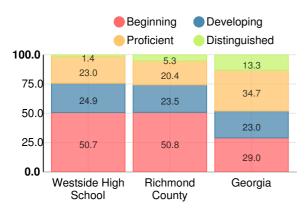

# **Biology**

Percent of students scoring in each performance level on 2019 Georgia Milestones