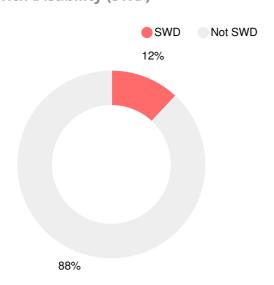

re college and career ready.

# School Wide

D65.6

| Year | Westside High<br>School |  |
|------|-------------------------|--|
| 2019 | D                       |  |
| 2018 | D                       |  |
| 2017 | С                       |  |
| 2016 | С                       |  |
| 2015 | В                       |  |

| Grade conversion |           |  |
|------------------|-----------|--|
| Α                | 90 - 100  |  |
| В                | 80 - 89.9 |  |
| С                | 70 - 79.9 |  |
| D                | 60 - 69.9 |  |
| F                | 0 - 59.9  |  |

# **CCRPI Single Score**





**Student Mobility Rate** 

25.5%

# **School Climate Star Rating**



# **Per Pupil Expenditures**



# Race/Ethnicity



# **Economically Disadvantaged (ED)**



# Students with Disability (SWD)



# **English Language Learners (ELL)**





# High School

#### **CCRPI Score**

## **Westside High School**

| Indicator       | 2019 |
|-----------------|------|
| Content Mastery | 44.7 |
| Progress        | 81.0 |
| Closing Gaps    | 50.0 |
| Readiness       | 64.8 |
| Graduation Rate | 88.0 |
| CCRPI Score     | 65.6 |

# **American Literature & Composition**

Percent of students scoring in each performance level on 2019 Georgia Milestones



# **Biology**

Percent of students scoring in each performance level on 2019 Georgia Milestones



# Coordinate Algebra/Algebra I

Percent of students scoring in each performance level on 2019 Georgia Milestones



# **US History**

Percent of students scoring in each performance level on 2019 Georgia Milestones



# **College & Career Readiness