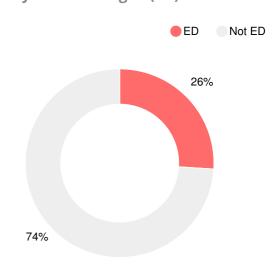

its district.
- 38.5% of graduates are college and career ready.

# School Wide

D65.6

| Year | Westside High<br>School |  |
|------|-------------------------|--|
| 2019 | D                       |  |
| 2018 | D                       |  |
| 2017 | С                       |  |
| 2016 | С                       |  |
| 2015 | В                       |  |

| Grade conversion |           |  |
|------------------|-----------|--|
| Α                | 90 - 100  |  |
| В                | 80 - 89.9 |  |
| С                | 70 - 79.9 |  |
| D                | 60 - 69.9 |  |
| F                | 0 - 59.9  |  |

# **CCRPI Single Score**





**Student Mobility Rate** 

25.5%

# **School Climate Star Rating**



# **Per Pupil Expenditures**



# Race/Ethnicity



# **Economically Disadvantaged (ED)**



# Students with Disability (SWD)



# **English Language Learners (ELL)**





# High School

#### **CCRPI Score**

## **Westside High School**

| Indicator       | 2019 |
|-----------------|------|
| Content Mastery | 44.7 |
| Progress        | 81.0 |
| Closing Gaps    | 50.0 |
| Readiness       | 64.8 |
| Graduation Rate | 88.0 |
| CCRPI Score     | 65.6 |

# **American Literature & Composition**

Percent of students scoring in each performance level on 2019 Georgia Milestones



# **Biology**

Percent of students scoring in each performance level on 2019 Georgia Milestones



# Coordinate Algebra/Algebra I

Percent of students scoring in each performance level on 2019 Georgia Milestones



# **US History**

Percent of students scoring in each performance level on 2019 Georgia Mileston