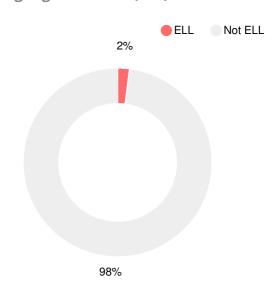

de

D65.6

| Year | Westside High<br>School |  |
|------|-------------------------|--|
| 2019 | D                       |  |
| 2018 | D                       |  |
| 2017 | С                       |  |
| 2016 | С                       |  |
| 2015 | В                       |  |

| Grade conversion |           |  |
|------------------|-----------|--|
| Α                | 90 - 100  |  |
| В                | 80 - 89.9 |  |
| С                | 70 - 79.9 |  |
| D                | 60 - 69.9 |  |
| F                | 0 - 59.9  |  |

# **CCRPI Single Score**





**Student Mobility Rate** 

25.5%

# **School Climate Star Rating**



# **Per Pupil Expenditures**



# Race/Ethnicity



# **Economically Disadvantaged (ED)**



# Students with Disability (SWD)



# **English Language Learners (ELL)**





# High School

#### **CCRPI Score**

## **Westside High School**

| Indicator       | 2019 |
|-----------------|------|
| Content Mastery | 44.7 |
| Progress        | 81.0 |
| Closing Gaps    | 50.0 |
| Readiness       | 64.8 |
| Graduation Rate | 88.0 |
| CCRPI Score     | 65.6 |

# **American Literature & Composition**

Percent of students scoring in each performance level on 2019 Georgia Milestones



# **Biology**

Percent of students scoring in each performance level on 2019 Georgia Milestones



# Coordinate Algebra/Algebra I

Percent of students scoring in each performance level on 2019 Georgia Milestones



# **US History**

Percent of students scoring in each performance level on 2019 Georgia Milestones



# **College & Career Readiness**

Percent of 12th grade students who ar