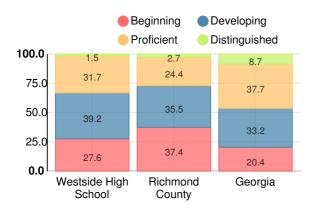

# **American Literature & Composition**

Percent of students scoring in each performance level on 2019 Georgia Milestones