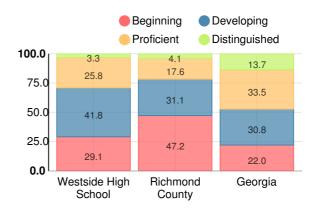

# **Biology**

Percent of students scoring in each performance level on 2019 Georgia Milestones