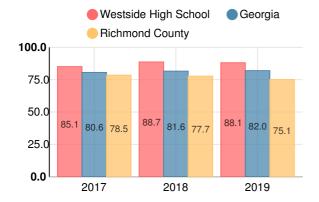

ol**

| Indicator       | 2019 |
|-----------------|------|
| Content Mastery | 44.7 |
| Progress        | 81.0 |
| Closing Gaps    | 50.0 |
| Readiness       | 64.8 |
| Graduation Rate | 88.0 |
| CCRPI Score     | 65.6 |

# **American Literature & Composition**

Percent of students scoring in each performance level on 2019 Georgia Milestones



# **Biology**

Percent of students scoring in each performance level on 2019 Georgia Milestones



# Coordinate Algebra/Algebra I

Percent of students scoring in each performance level on 2019 Georgia Milestones



# **US History**

Percent of students scoring in each performance level on 2019 Georgia Milestones



# **College & Career Readiness**

Percent of 12th grade students who are college and career ready



## **Four-Year Graduation Rate**



# **Accelerated Course Taking**

Percent of high school graduates earning high school credit for accelerated enrollment



# **College Enrollment Rate**