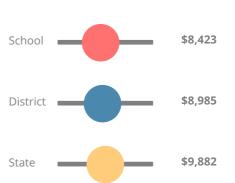

gher than
  49% of high schools in the state and higher than its district.
- 38.5% of graduates are college and career ready.

# School Wide

D65.6

| Year | Westside High<br>School |  |
|------|-------------------------|--|
| 2019 | D                       |  |
| 2018 | D                       |  |
| 2017 | С                       |  |
| 2016 | С                       |  |
| 2015 | В                       |  |

| Grade conversion |           |  |
|------------------|-----------|--|
| Α                | 90 - 100  |  |
| В                | 80 - 89.9 |  |
| С                | 70 - 79.9 |  |
| D                | 60 - 69.9 |  |
| F                | 0 - 59.9  |  |

# **CCRPI Single Score**





**Student Mobility Rate** 

25.5%

# **School Climate Star Rating**



# **Per Pupil Expenditures**



# Race/Ethnicity



# **Economically Disadvantaged (ED)**



# Students with Disability (SWD)



# **English Language Learners (ELL)**





# High School

#### **CCRPI Score**

## **Westside High School**

| Indicator       | 2019 |
|-----------------|------|
| Content Mastery | 44.7 |
| Progress        | 81.0 |
| Closing Gaps    | 50.0 |
| Readiness       | 64.8 |
| Graduation Rate | 88.0 |
| CCRPI Score     | 65.6 |

# **American Literature & Composition**

Percent of students scoring in each performance level on 2019 Georgia Milestones



# **Biology**

Percent of students scoring in each performance level on 2019 Georgia Milestones



# Coordinate Algebra/Algebra I

Percent of students scoring in each performance level on 2019 Georgia Milestones



# **US History**

Percent of studen