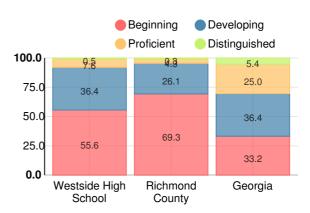

# **American Literature & Composition**

Percent of students scoring in each performance level on 2019 Georgia Milestones