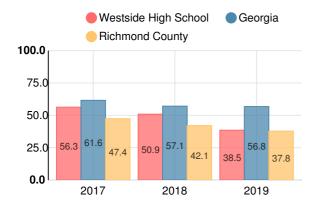

# **College & Career Readiness**

Percent of 12th grade students who are college and career ready