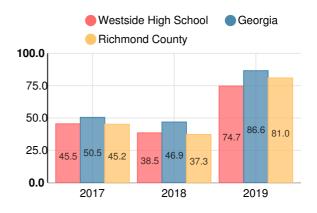

# **College & Career Readiness**

Percent of 12th grade students who are college and career ready

#### **Performance Snapshot**

- Westside High School's overall performance is higher than
  22% of schools in the state and is higher than its district.
- Its students' academic growth is higher than 47% of schools in the state and higher than its district.
- Its four-year graduation rate is 88.1%, which is higher than
  49% of high schools in the state and higher than its district.
- 38.5% of graduates are college and career ready.