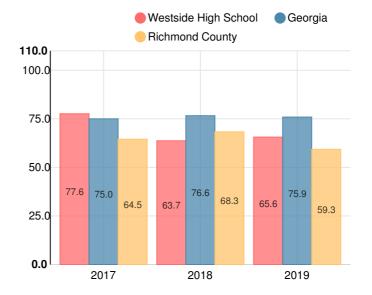

# **CCRPI Single Score**

**Student Mobility Rate** 

25.5%

#### **CCRPI Score**

## **Westside High School**

| Indicator       | 2019 |
|-----------------|------|
| Content Mastery | 44.7 |
| Progress        | 81.0 |
| Closing Gaps    | 50.0 |
| Readiness       | 64.8 |
| Graduation Rate | 88.0 |
| CCRPI Score     | 65.6 |