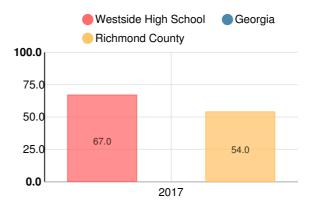

| 64.8 |
| Graduation Rate | 88.0 |
| CCRPI Score     | 65.6 |

# **American Literature & Composition**

Percent of students scoring in each performance level on 2019 Georgia Milestones



# **Biology**

Percent of students scoring in each performance level on 2019 Georgia Milestones



# Coordinate Algebra/Algebra I

Percent of students scoring in each performance level on 2019 Georgia Milestones



# **US History**

Percent of students scoring in each performance level on 2019 Georgia Milestones



# **College & Career Readiness**

Percent of 12th grade students who are college and career ready



## **Four-Year Graduation Rate**



# **Accelerated Course Taking**

Percent of high school graduates earning high school credit for accelerated enrollment



# **College Enrollment Rate**