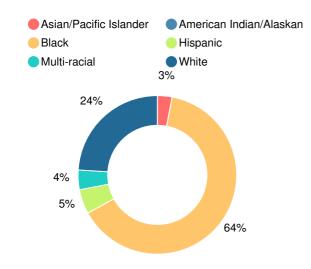

igh schools in the state and higher than its district.
- 38.5% of graduates are college and career ready.

# School Wide

D65.6

| Year | Westside High<br>School |  |
|------|-------------------------|--|
| 2019 | D                       |  |
| 2018 | D                       |  |
| 2017 | С                       |  |
| 2016 | С                       |  |
| 2015 | В                       |  |

| Grade conversion |           |  |
|------------------|-----------|--|
| Α                | 90 - 100  |  |
| В                | 80 - 89.9 |  |
| С                | 70 - 79.9 |  |
| D                | 60 - 69.9 |  |
| F                | 0 - 59.9  |  |

# **CCRPI Single Score**





**Student Mobility Rate** 

25.5%

# **School Climate Star Rating**



# **Per Pupil Expenditures**



# Race/Ethnicity



# **Economically Disadvantaged (ED)**



# Students with Disability (SWD)



# **English Language Learners (ELL)**





# High School

#### **CCRPI Score**

## **Westside High School**

| Indicator       | 2019 |
|-----------------|------|
| Content Mastery | 44.7 |
| Progress        | 81.0 |
| Closing Gaps    | 50.0 |
| Readiness       | 64.8 |
| Graduation Rate | 88.0 |
| CCRPI Score     | 65.6 |

# **American Literature & Composition**

Percent of students scoring in each performance level on 2019 Georgia Milestones



# **Biology**

Percent of students scoring in each performance level on 2019 Georgia Milestones



# Coordinate Algebra/Algebra I

Percent of students scoring in each performance level on 2019 Georgia Milestones



# **US History**

Percent of students scoring in each p